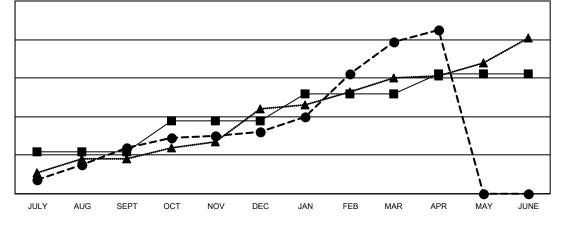

## GAT MONTHLY MEMBERSHIP PROGRESS REPORT

Multiple District 3233

Results as of: 4/30/2022

LOCATION: INDIA

| Clubs                 |               |           |               | Members               |                           |                         |                                                    |
|-----------------------|---------------|-----------|---------------|-----------------------|---------------------------|-------------------------|----------------------------------------------------|
| RESULTS FOR 2021-2022 |               |           |               | RESULTS FOR 2021-2022 |                           |                         |                                                    |
| QUARTER               | NEW CLUB GOAL | NEW CLUBS | DROPPED CLUBS | QUARTER               | MEMBER GROWTH NET<br>GOAL | MEMBER GROWTH<br>ACTUAL | DROPPED<br>MEMBERS ACTUAL<br>(including transfers) |
| JULY/AUG/SEPT         | 22            | 24        | 44            | JULY/AUG/SE           | PT 495                    | 1,208                   | 952                                                |
| OCT/NOV/DEC           | 16            | 8         | 47            | OCT/NOV/DE            | C 395                     | 988                     | 1,260                                              |
| JAN/FEB/MAR           | 14            | 47        | 8             | JAN/FEB/MAR           | 280                       | 2,459                   | 352                                                |
| APR/MAY/JUNE          | 10            | 6         | 1             | APR/MAY/JUN           | IE 180                    | 259                     | 179                                                |

## GOALS AND ACTUAL NEW CLUBS CUMULATIVE

- - CURRENT YEAR GOALS FOR NEW CLUBS
- CURRENT YEAR ACTUAL NEW CLUBS
- ▲ LAST YEAR ACTUAL NEW CLUBS

GOALS AND ACTUAL MEMBERS CUMULATIVE

| DROPPED CLUBS: 99 |       | 431 CLUBS OF 923 ADDED 1 OR | GENDER DISTRIBUTION               |                 |  |
|-------------------|-------|-----------------------------|-----------------------------------|-----------------|--|
|                   |       | MORE NEW MEMBERS            | MALE                              | 14,434 (66.18%) |  |
|                   |       |                             | FEMALE                            | 7,361 (33.75%)  |  |
| DROPPED MEMBERS   |       |                             | NON BINARY                        | 0 (0.00%)       |  |
| DECEASED          | 44    |                             | PREFER NOT TO ANSWER              | 15 (0.07%)      |  |
| CLUB CANCELLED    | 1,188 |                             | TOTAL FAMILY UNIT MEMBERS         | 10.052          |  |
| OTHER             | 1,511 | CLICK HERE FOR CUMULATIVE   |                                   | 10,002          |  |
| TOTAL             | 2,743 | MEMBERSHIP DATA             | FAMILY MEMBERS PAYING HAL<br>DUES | F 5,760         |  |
|                   |       |                             |                                   |                 |  |