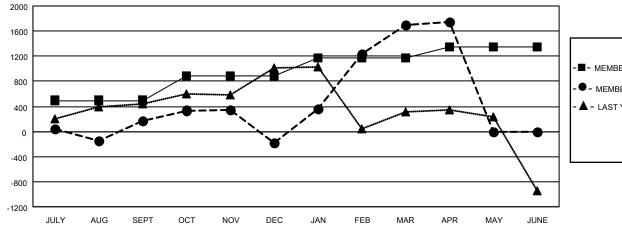

## GAT MONTHLY MEMBERSHIP PROGRESS REPORT

Multiple District 3233

Results as of: 4/30/2022

LOCATION: INDIA

| Clubs                 |               |           |               | Members               |                           |                         |                                                    |
|-----------------------|---------------|-----------|---------------|-----------------------|---------------------------|-------------------------|----------------------------------------------------|
| RESULTS FOR 2021-2022 |               |           |               | RESULTS FOR 2021-2022 |                           |                         |                                                    |
| QUARTER               | NEW CLUB GOAL | NEW CLUBS | DROPPED CLUBS | QUARTER               | MEMBER GROWTH NET<br>GOAL | MEMBER GROWTH<br>ACTUAL | DROPPED<br>MEMBERS ACTUAL<br>(including transfers) |
| JULY/AUG/SEPT         | 22            | 24        | 44            | JULY/AUG/SE           | PT 495                    | 1,208                   | 952                                                |
| OCT/NOV/DEC           | 16            | 8         | 47            | OCT/NOV/DE            | C 395                     | 988                     | 1,260                                              |
| JAN/FEB/MAR           | 14            | 47        | 8             | JAN/FEB/MAR           | 280                       | 2,459                   | 352                                                |
| APR/MAY/JUNE          | 10            | 6         | 1             | APR/MAY/JUN           | IE 180                    | 259                     | 179                                                |

## GOALS AND ACTUAL NEW CLUBS CUMULATIVE

- - CURRENT YEAR GOALS FOR NEW CLUBS
- CURRENT YEAR ACTUAL NEW CLUBS
- ▲ LAST YEAR ACTUAL NEW CLUBS

GOALS AND ACTUAL MEMBERS CUMULATIVE

| DROPPED CLUBS: 99 |       | 431 CLUBS OF 923 ADDED 1 OR | GENDER DISTRIBUTION               |                 |  |
|-------------------|-------|-----------------------------|-----------------------------------|-----------------|--|
|                   |       | MORE NEW MEMBERS            | MALE                              | 14,434 (66.18%) |  |
|                   |       |                             | FEMALE                            | 7,361 (33.75%)  |  |
| DROPPED MEMBERS   |       |                             | NON BINARY                        | 0 (0.00%)       |  |
| DECEASED          | 44    |                             | PREFER NOT TO ANSWER              | 15 (0.07%)      |  |
| CLUB CANCELLED    | 1,188 |                             | TOTAL FAMILY UNIT MEMBERS         | 10.052          |  |
| OTHER             | 1,511 | CLICK HERE FOR CUMULATIVE   |                                   | 10,002          |  |
| TOTAL             | 2,743 | MEMBERSHIP DATA             | FAMILY MEMBERS PAYING HAL<br>DUES | F 5,760         |  |
|                   |       |                             |                                   |                 |  |